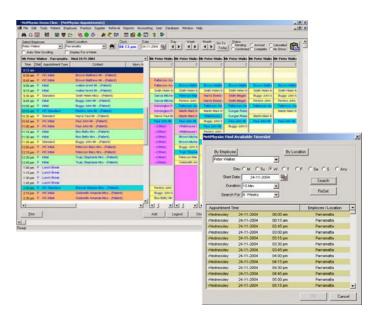

### SMS MESSAGING

With the intuitive design of the appointment book, the look and feel will fit around the way you operate your practice. If your practice runs from multiple locations, you are able to view your diary for one day for each location. You can also choose to view it by one employee for one week, or by the location for a day or a week.

If your practice has one psychologist, but has more than one room, then you can select to view the appointment book using the location view.

The appointment book also tracks the different status of appointments: Pending, Confirmed (when you have called your patient), Arrived (when they arrive), Complete (which will activate the auto bill function), Cancelled and No Shows.

### Key features

- One click account raising from the appointment book, making the generation of invoices easy and seamless
- Ability to print the appointment book per day, per practitioner to use a quick reference
- One click to find the next available appointment – a quick and easy way to find the next available spot
- Use of a holding bay to relocate and easily move appointments
- The use of colour coding to identify appointment types and service providers
- SMS your patient to remind them of their next appointment
- "Copy and Insert" saves time in entering multiple patient appointments
- Patient contact telephone numbers are readily available in the Appointment Book