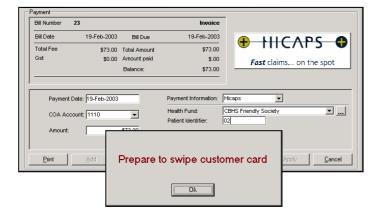

## **Claims integration**

A standard feature with the practice management system is an integrated interface to a HICAPS terminal. This allows for the seamless submission of private health insurance claims so you no longer need to double key separate data into the terminal and patient records.

By integrating the claim functions between the system and HICAPS, you ensure that claim details are correctly recorded and provides for an enhanced reconciling processes.

With the integration of a HICAPS terminal you also receive the benefits of integrating EFTPOS and credit card processing. This will ensure payments are correctly collected and received in a timely, seamless manner.