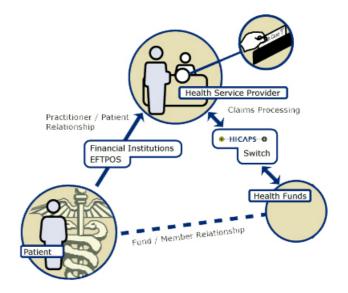

## **Claims integration**

A standard feature with the practice management system is an integrated interface to a HICAPS terminal. This allows for the seamless submission of private health insurance claims so you no longer need to double key separate data into the terminal and patient records.

By integrating the claim functions between the system and HICAPS, you ensure that claim details are correctly recorded and provides for an enhanced reconciling processes.

With the integration of a HICAPS terminal you also receive the benefits of integrating EFTPOS and credit card processing. This will ensure payments are correctly collected and received in a timely, seamless manner.